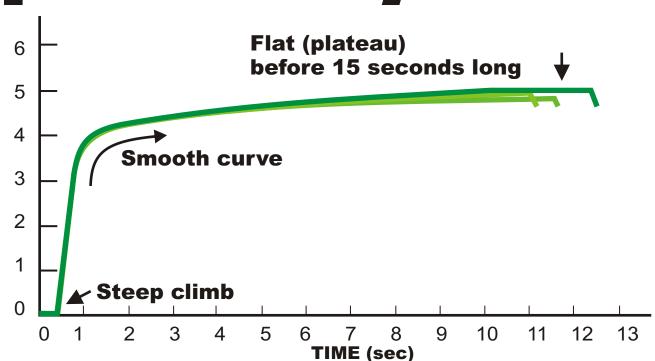

## Get Valid Spirometry Results EVERY Time

A Valid Test has:

3 or More Good Curves
and Repeatable FVC and FEV1\*

\*Use most current American Thoracic Society/ European Respiratory Society (ATS/ERS) standards