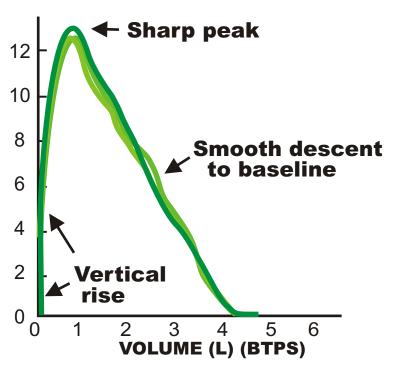

## Get Valid Spirometry Results EVERY Time

A Valid Test has:

3 or More Good Curves
and Repeatable FVC and FEV1\*

\*Use most current American Thoracic Society/ European Respiratory Society (ATS/ERS) standards