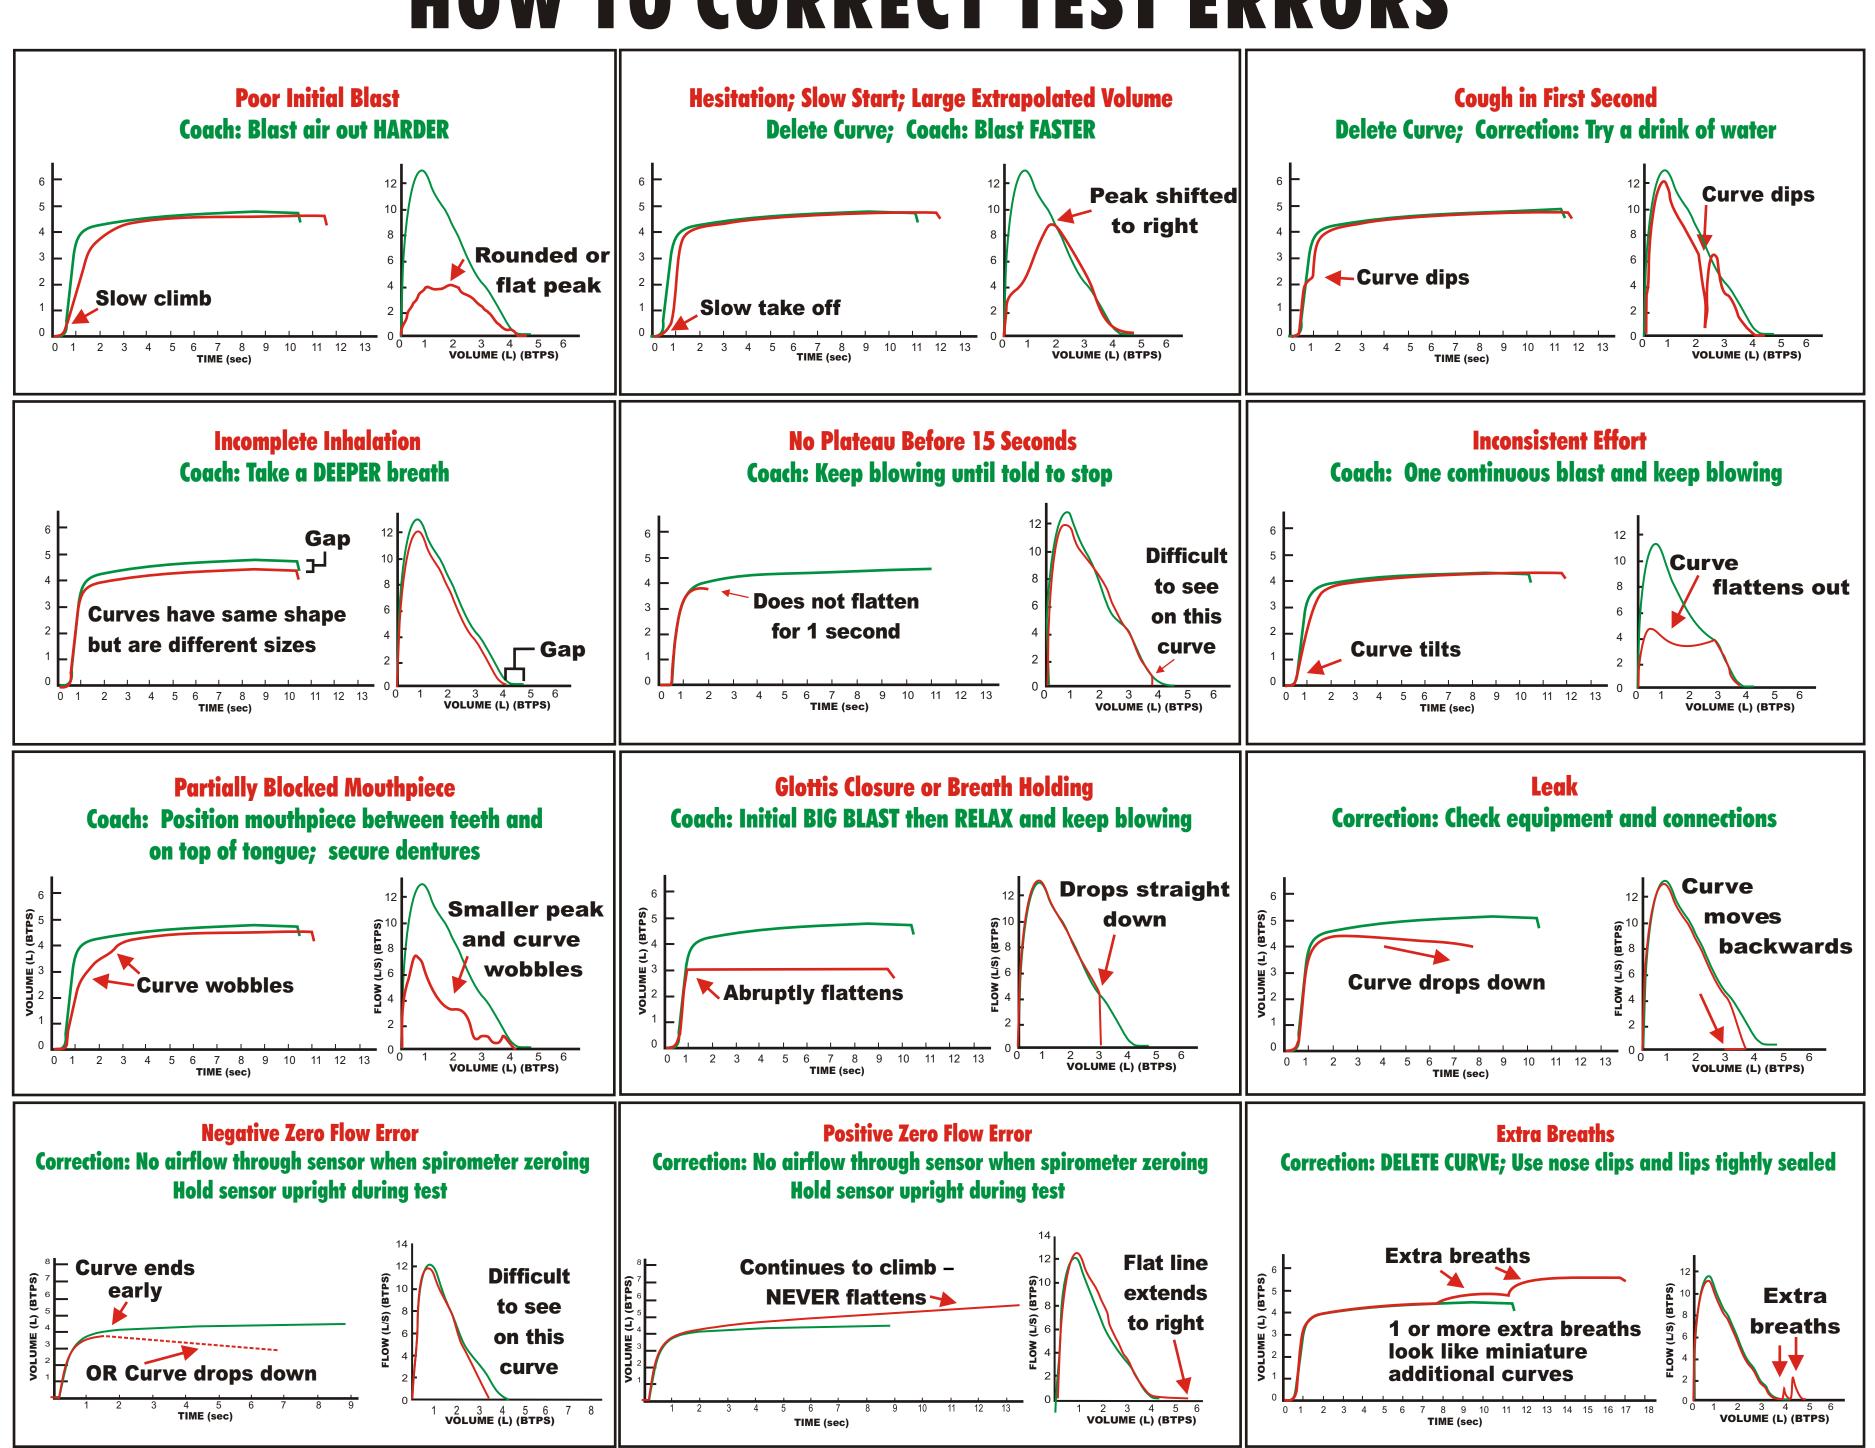

## HOW TO CORRECT TEST ERRORS

Delivering on the Nation's promise: Safety and health at work for all people through research and prevention.

To receive documents or more information about occupational safety and health topics, please contact NIOSH:1-800-CDC-INFO (1-800-232-4636) TTY: 1-888-232-6348 email: cdcinfo@cdc.gov or visit the NIOSH Web site at www.cdc.gov/niosh/eNews. For more information about NIOSH-Approved Spirometry Training go to http://www.cdc.gov/niosh/topics/spirometry/training.html